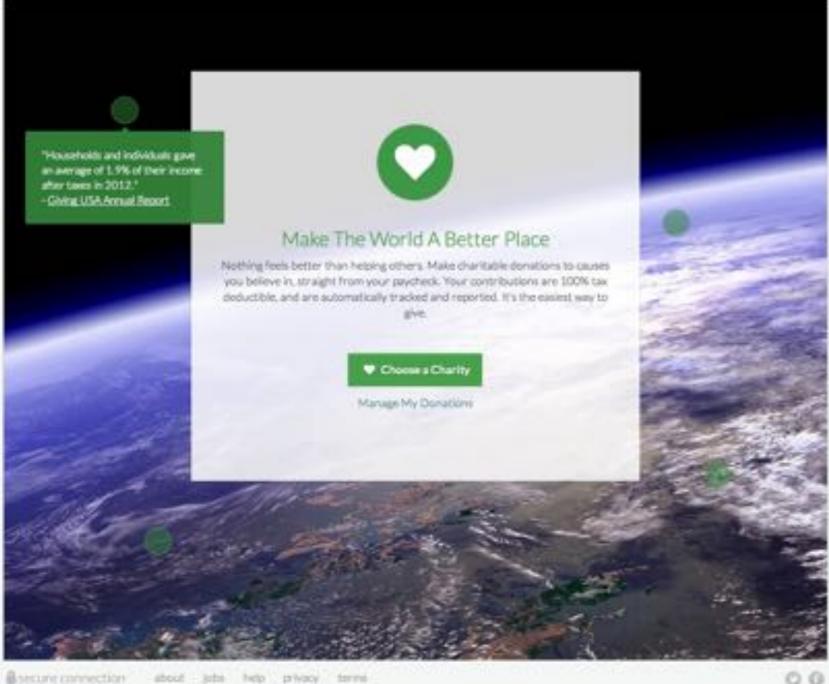

## Make payday more meaningful

Your employees have never been paid like this before. Paystubs now show more than just a few numbers and employees can make donations to their favorite charities.

#### **EMAIL PAYSTUBS WITH EXPLANATIONS**

A beautiful paystub shows employees exactly where their money is going. They will have a better understanding of what their paycheck means.

#### EASY CHARITABLE DONATIONS

ZenPayroll Giving lets employees contribute to nonprofit organizations directly from their paycheck. It's easy to donate once or on a recurring basis.